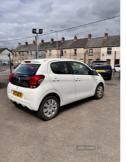

## Peugeot 108 1.0 Active 5dr | 2015 FSH, BLUETOOTH

just arrived

#### Miles: 42005 Petrol **Fuel Type:** Manual **Transmission:** Colour: White **Engine Size:** 998 **CO2 Emission:** 95 **Tax Band:** A (£20 p/a) **Body Style:** Hatchback Insurance group: 7E Reg: XFZ8631