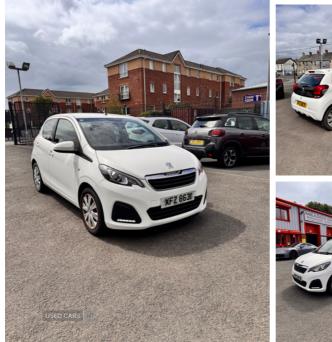

## Peugeot 108 1.0 Active 5dr | 2015 FSH, BLUETOOTH

just arrived

#### Miles: 42005 Petrol **Fuel Type:** Manual **Transmission:** Colour: White **Engine Size:** 998 **CO2 Emission:** 95 **Tax Band:** A (£20 p/a) **Body Style:** Hatchback Insurance group: 7E Reg: XFZ8631