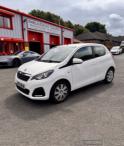

## Peugeot 108 1.0 Active 5dr | 2015 FSH, BLUETOOTH

just arrived

#### Miles: 42005 Petrol **Fuel Type:** Manual **Transmission:** Colour: White **Engine Size:** 998 **CO2 Emission:** 95 **Tax Band:** A (£20 p/a) **Body Style:** Hatchback Insurance group: 7E Reg: XFZ8631